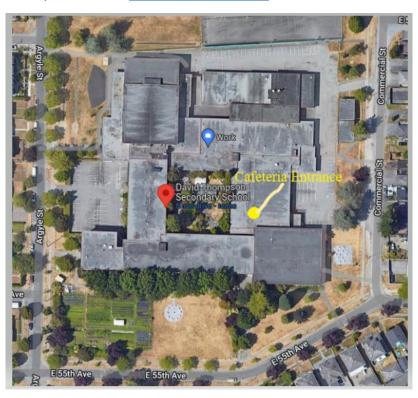

Students will enter directly by the cafeteria doors (accessible through the staff parking lot) and register their attendance. Parents/Guardians are asked to remain outside the cafeteria during the assessment period. See the map below for the entrance to the cafeteria with the yellow dot.