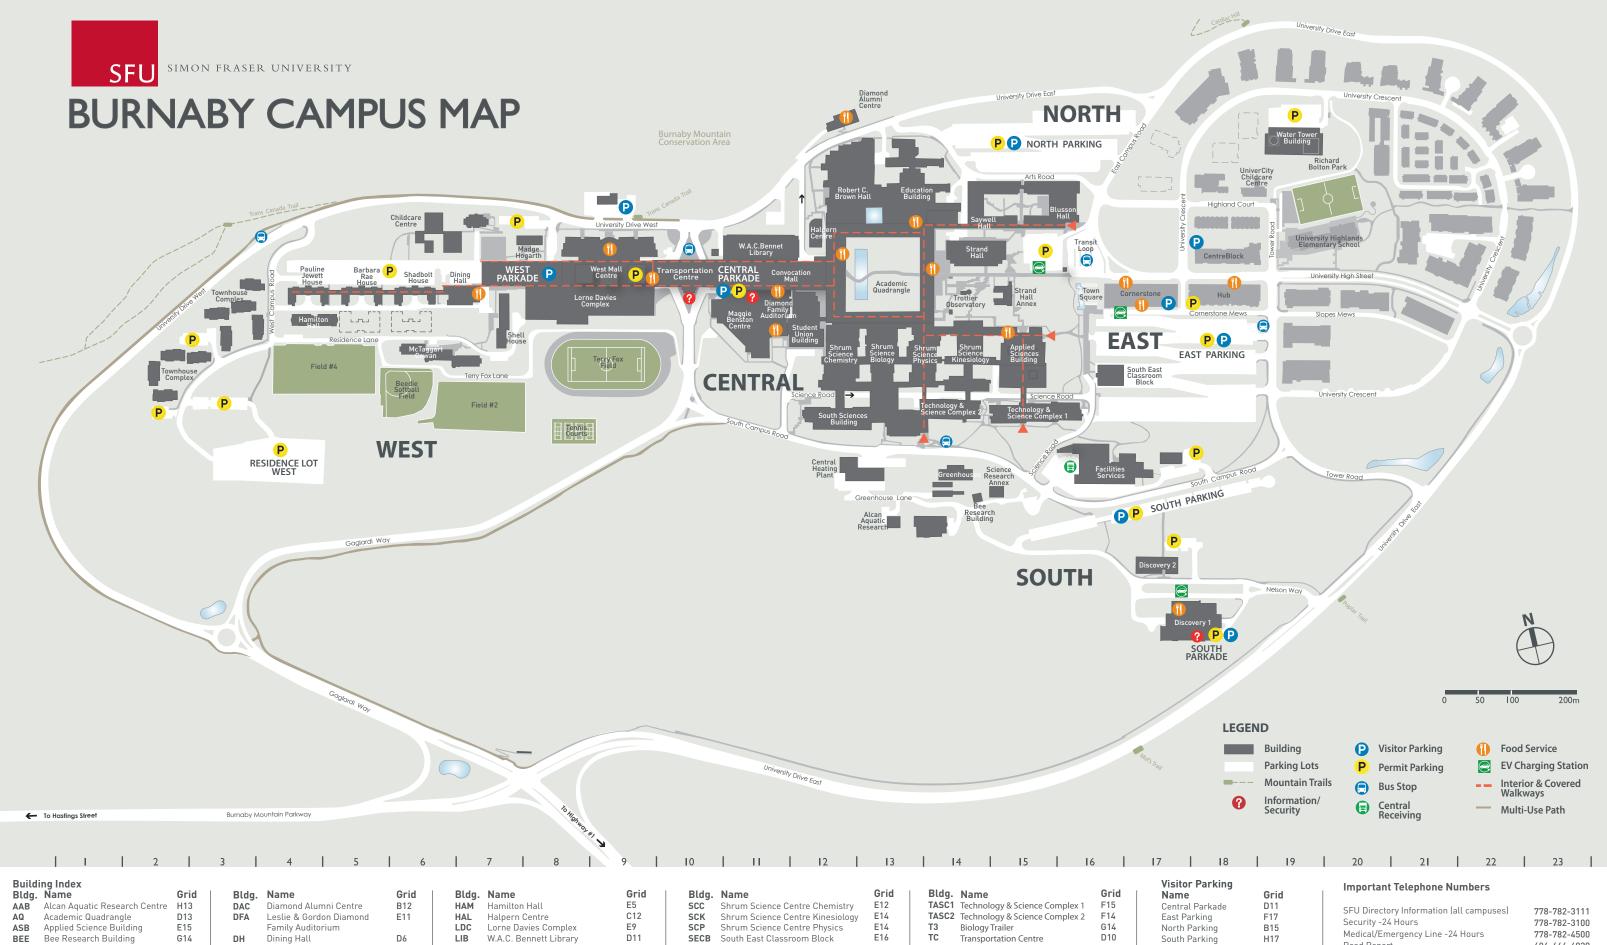

Beedie Field Concession Blusson Hall Barbara Rea House Central Heating Plant Childcare Centre Convocation Mall

G

Discovery 1 Discovery 2 East Concourse Cafeteria Education Building East Theatre Annex Facilities Services Greenhouses

117 Maggie Benston Centre McTaggart-Cowan Hall МНН Madge Hogarth House Pauline Jewett House Robert C. Brown Hall G16 Science Research Annex Shrum Science Centre Biology

F11 E6 D5 C12

Strand Hall Strand Hall Annex Shadbolt House Shell House Residence South Sciences Building Student Union Building Saywell Hall

D14 TOB D15 E7 F12 WTB

Transportation Centre D14 Trottier Observatory Building WMC West Mall Centre Π9 D8 West Parkade Water Tower B19 Water Tower Building B19

South Parkade West Parkade

Road Report 604-444-4929 Map Information 778-782-3253