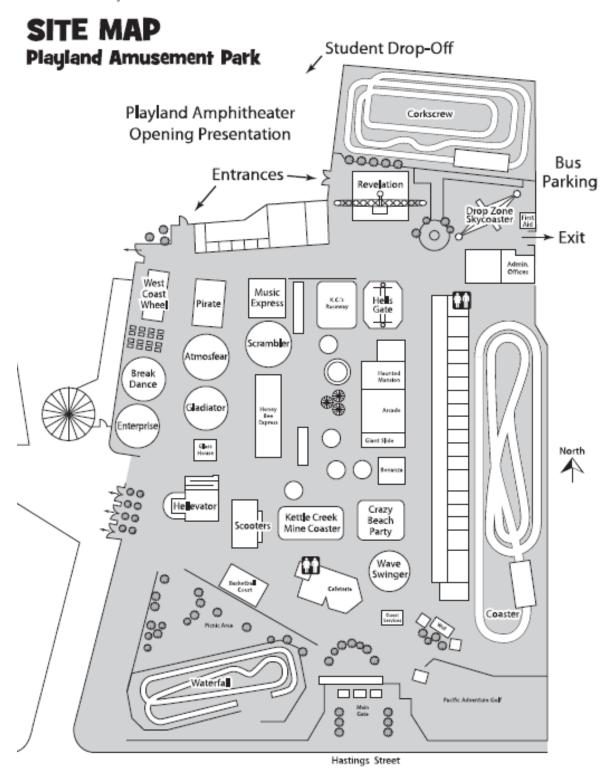

## 9:00- 9:15am- Meet at Playland Amphitheater

- Attendance
- Wrist band
- Assignment Booklet distribution.
- Opening Ceremonies

## 10:00am-2:00pm-Time in Playland

Have Fun!

Students must remain within the park between 10am and 2pm, so bring a lunch/ or \$ for lunch.

- Remember ALL students are expected to follow the JOKER code of conduct.

## 2:00pm- CHECK IN & DISMISSAL

Go see your supervisor!

Location- EXIT AT THE BACK OF PLAYLAND BESIDE CORKSCREW AND REVELATION

Dismissal from Playland (unless other arrangement have been made)