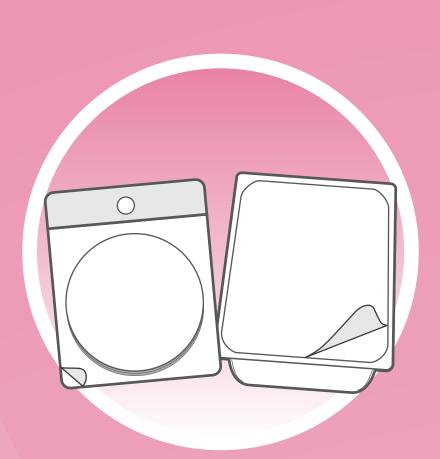

## TIME TO RECYCLE

During the collection event, bring your flexible plastics from home to school for recycling.

Flexible Packaging with Plastic Seal

Protective and Squishy Cushion Packaging

Outer Bags and Overwrap