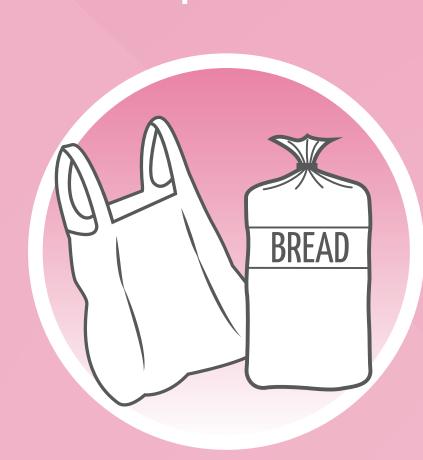

## TIME TO RECYCLE

During the collection event, bring your flexible plastics from home to school for recycling.

Flexible Packaging with Plastic Seal

Protective and Squishy Cushion Packaging

Outer Bags and Overwrap

Zipper-lock and Stand-up Pouches

**Plastic Bags** 

The more you collect the more \$ for your school.