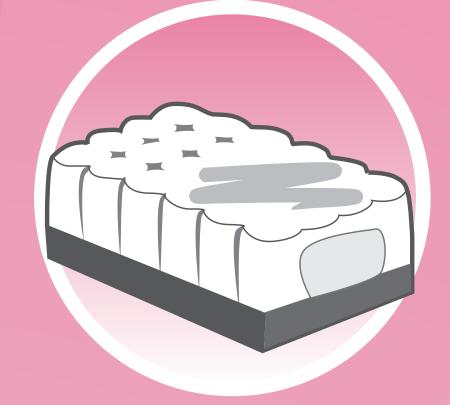

## TIME TO RECYCLE

During the collection event, bring your flexible plastics from home to school for recycling.

Flexible Packaging with Plastic Seal

Protective and Squishy Cushion Packaging

Outer Bags and Overwrap