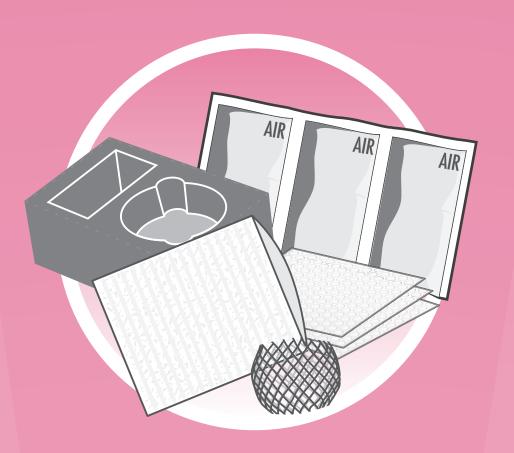

## TIME TO RECYCLE

During the collection event, bring your flexible plastics from home to school for recycling.

Flexible Packaging with Plastic Seal

Protective and Squishy Cushion Packaging

Outer Bags and Overwrap