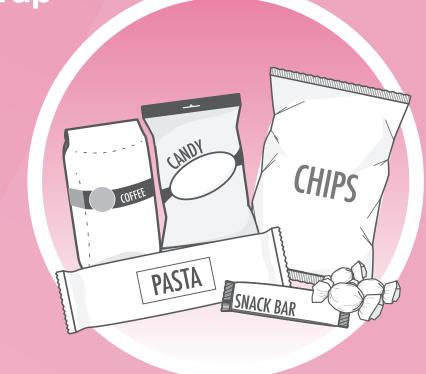

## TIME TO RECYCLE

During the collection event, bring your flexible plastics from home to school for recycling.

Flexible Packaging with Plastic Seal

Protective and Squishy Cushion Packaging

Outer Bags and Overwrap

## JOINTHE FUN AND RECYCLE WITH US!

Crinkly Wrappers and Bags

**Woven Plastic Bags** 

**SCHOOL DROP-OFF LOCATION:** 

It doesn't stop there. Keep recycling by taking your Flexible Plastics to a Depot or London Drugs. Search RecycleBC.ca/Depots to find one near you.