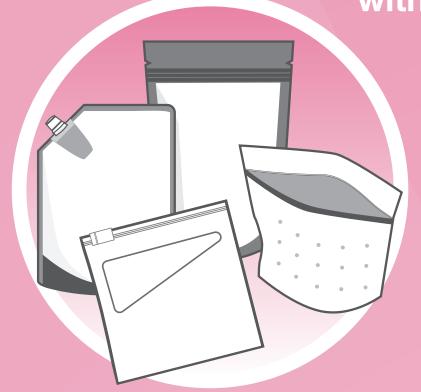

Zipper-lock and Stand-up Pouches

**Plastic Bags** 

The more you collect the more \$ for your school.